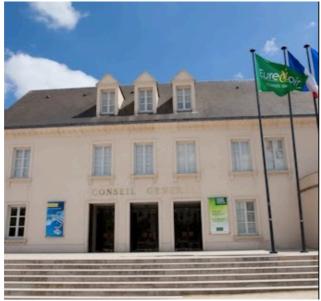

From Chartres station walk to Hotellerie St Yves, within 30 minutes by foot (taxi cannot reach the door of the hostel, a walk of 10 minutes is needed from the Conseil général d'Eure-et-Loir, 1 Place Châtelet, Chartres, where the taxi will stop )

2) From Paris Gare Montparnasse (Station) to Chartres station HK\$184 (second class)
HK\$275 (first class)
fee varies for different time slots of the day
journey time: from 74 mins. to 121 mins.

3) From Chartres station walk to Hotellerie St Yves within 30 minutes by foot (taxi cannot reach the door of the hostel, a walk of 10 minutes is needed from the Conseil général d'Eure-et-Loir
1 Place Châtelet, Chartres, where the taxi will stop )

Ask the taxi to bring you to Conseil général d'Eure-et-Loir 1 Place Châtelet 28006 Chartres cedex France

From there a walk of 10 minutes to Hotellerie St. Yves.

Choice D: take a taxi from the airport directly without booking.