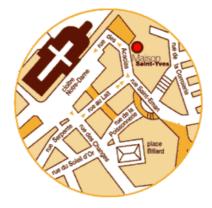

From Chartres station walk to Hotellerie St Yves, within 30 minutes by foot (taxi cannot reach the door of the hostel, a walk of 10 minutes is needed from the Conseil général d'Eure-et-Loir, 1 Place Châtelet, Chartres, where the taxi will stop )

The Hotellerie Saint Yves is situated in the pedeastrian area.

In order to acces by car, please just ring the bell when you come to the border and introduce yourself as being a guest of Hotellerie St Yves.

Hôtellerie St Yves 1 rue St Eman 28000 CHARTRES

contact@hotellerie-st-yves.com

Tel : +33 (0)2 37 88 37 40 Fax : +33 (0)2 37 88 37 49

GPS : N 48° 26.871' E 1° 29.359'

Choice B: Take the airport bus and train

2) From Paris Gare Montparnasse (Station) to Chartres station HK\$184 (second class)
HK\$275 (first class)
fee varies for different time slots of the day
journey time: from 74 mins. to 121 mins.

3) From Chartres station walk to Hotellerie St Yves within 30 minutes by foot (taxi cannot reach the door of the hostel, a walk of 10 minutes is needed from the Conseil général d'Eure-et-Loir
1 Place Châtelet, Chartres, where the taxi will stop )

Ask the taxi to bring you to Conseil général d'Eure-et-Loir 1 Place Châtelet 28006 Chartres cedex France

From there a walk of 10 minutes to Hotellerie St. Yves.

Choice D: take a taxi from the airport directly without booking.