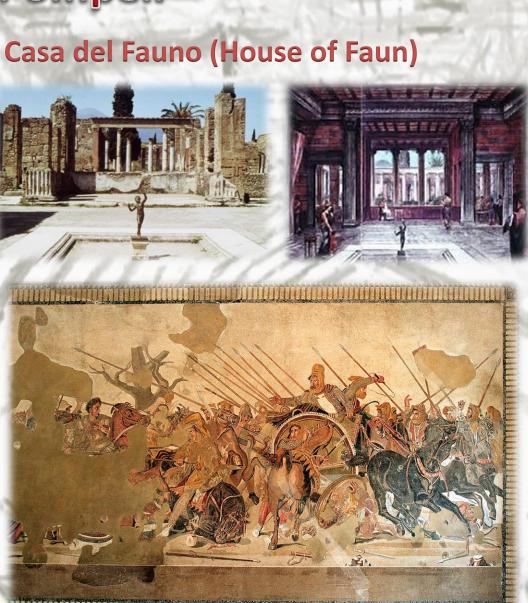

## Suggested Highlights

In changes saved in Drive

- 📚 Add layer 斗 Share 💿 Preview
  - Amphitheatre of Pompeii
  - 2 House of Menander Excava...
  - 3 Teatro Grande
  - 🙆 Casa dei Vettii
  - 5 Casa del Fauno
  - 🙆 Casa del Chirurgo
  - 🕖 Villa dei Misteri
  - 8 House of the Tragic Poet
  - 9 Temple of Jupiter
  - 10 Tempio di Apollo
  - 🕦 Terme Suburbane
  - 12 Diomede's Villa
  - 1 Villa Regina
  - 🚺 Lupanar des esclaves