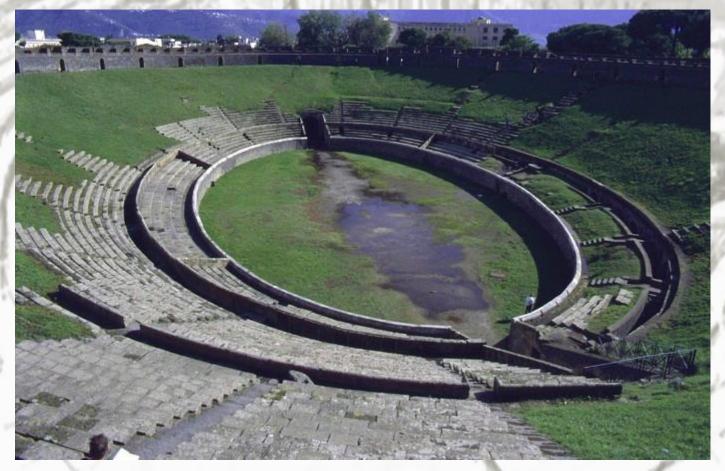

### **Amphitheatre of Pompeii**

- The oldest surviving Roman amphitheatre
- The earliest Roman amphitheatre (70 BC) known to have been built of stone