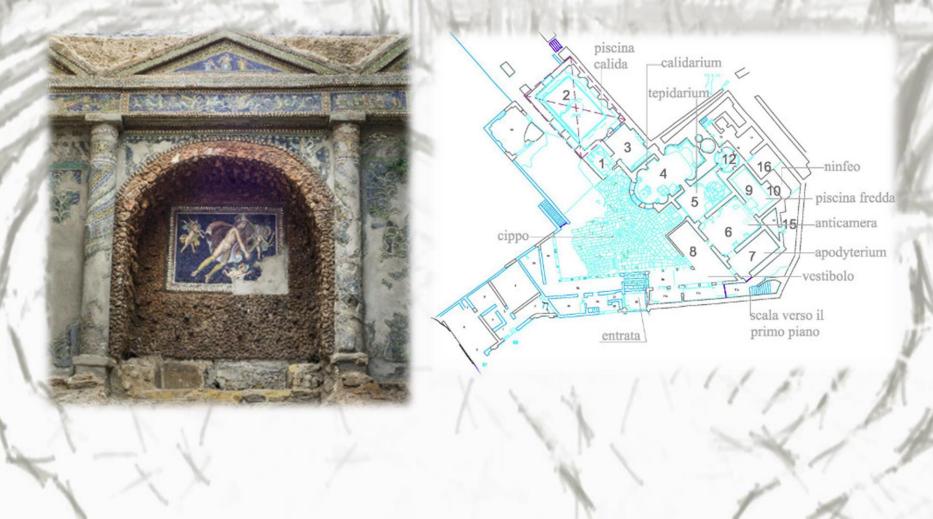

## **Terme Suburbane (Suburban Baths)**

public bath house to the residents of Pompeii (~100 BC)

THE HOUSE OF THE FAUN, POMPEU