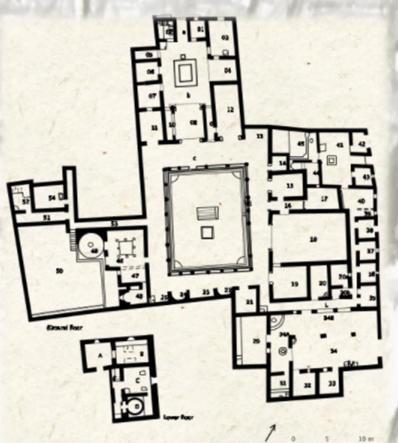

## Villa dei Misteri (Villa of the Mysteries)

- Well preserved Roman Villa
- Most famous room in Pompeii
- Many Frescos

PLAN OF THE VILLA

. . . . . .

END

11