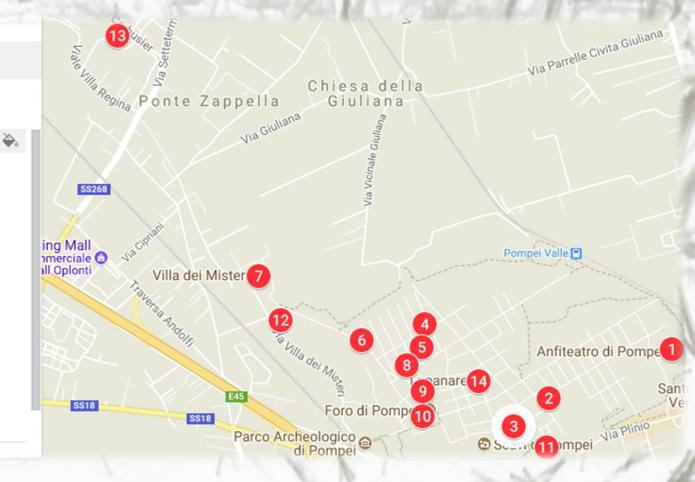

## Suggested Highlights

In changes saved in Drive

- 📚 Add layer 斗 Share 💿 Preview
  - Amphitheatre of Pompeii
  - 2 House of Menander Excava...
  - 3 Teatro Grande
  - 🙆 Casa dei Vettii
  - 5 Casa del Fauno
  - 🙆 Casa del Chirurgo
  - 🕖 Villa dei Misteri
  - 8 House of the Tragic Poet
  - 9 Temple of Jupiter
  - 10 Tempio di Apollo
  - 🕦 Terme Suburbane
  - 12 Diomede's Villa
  - 1 Villa Regina
  - 🚺 Lupanar des esclaves