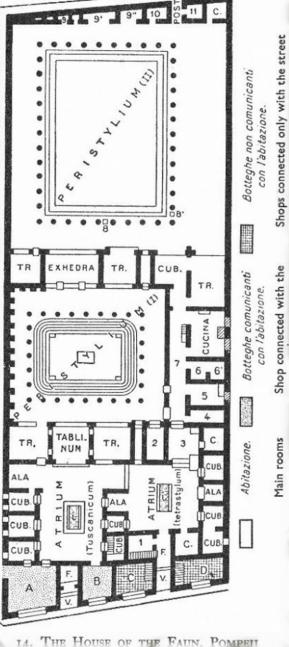

## **Terme Suburbane (Suburban Baths)**

public bath house to the residents of Pompeii (~100 BC)

THE HOUSE OF THE FAUN, POMPEU